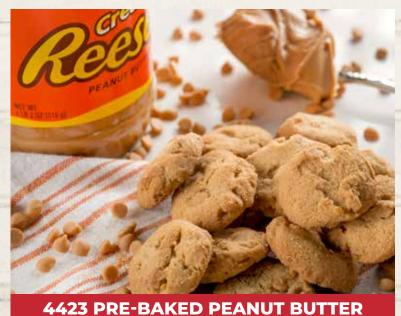

Mantequilla de cacahuate. Our peanut butter Classic Cookie® mini is the King of all, with crowns of Reese's® peanut butter chips through and through. Bow down Reese's® lovers. 7 oz. bag Contains: 🖓 🔰 🕤 🍆 🧳 - Peanut\* **\$12.00** 

WITH REESE'S® PEANUT BUTTER CHIPS

**PECAN** 

Galleta de nuez y caramelo. A sweet, buttery cookie filled with rich butterscotch chips and toasted pecans. So real they are unreal! 7 oz. bag. Contains: 🖓 🔰 🕤 🍆 🧳 - Pecan\* \$12.00