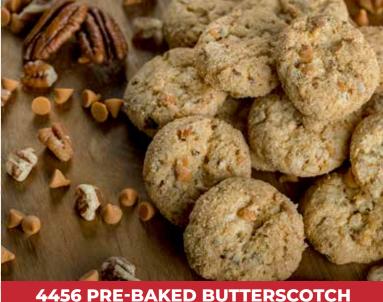

WITH REESE'S® PEANUT BUTTER CHIPS

**PECAN** 

Galleta de nuez y caramelo. A sweet, buttery cookie filled with rich butterscotch chips and toasted pecans. So real they are unreal! 7 oz. bag. Contains: 🖓 🔰 🕤 🍆 🧳 - Pecan\* \$12.00