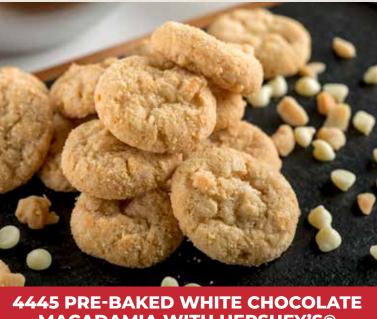

**MACADAMIA WITH HERSHEY'S®** 

Galletas chocolate blanco y nuez de macadamia. Rich white chocolate mixed together with lightly roasted macadamia nuts create the most amazing flavor. Get ready to go nuts. 7 oz. bag. Contains: 🖗 🔰 🕤 🍆 🥒 - Tree Nut - Macadamia\* \$12.00