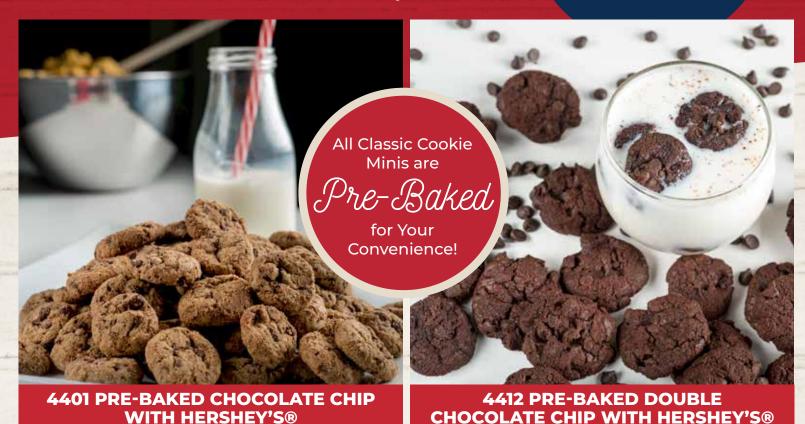

Real Butter. Real Chocolate. Real Good.

PAY WITH CREDIT OR DEBIT

TEXT **PAY** TO 833-858-8585

Chispas de chocolate. Full of rich Hershey's® chocolate chips, this crispy take on a sweet classic is beyond compare. We dare you. 7 oz. bag. Contains:

Galleta con doble chispas de chocolate. Hershey's® chocolate chips unite with smooth, rich cocoa to create this decadent chocolate cookie. Chocolate lovers beware. 7 oz. bag. Contains:

Galleta con chispas del dulce Heath. The original Classic Cookie recipe filled with pieces of butter toffee Heath® candy. Your dreams have come true! 7 oz. bag. Contains: 🚳 🗯 🖷 🌭 🧳 - Almond\* \$12.00