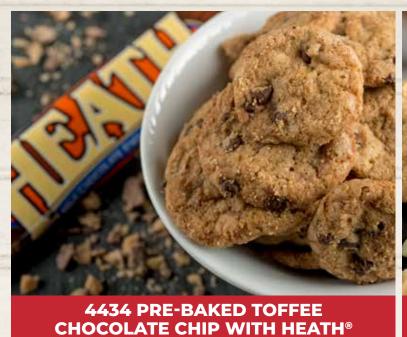

Galleta con doble chispas de chocolate. Hershey's® chocolate chips unite with smooth, rich cocoa to create this decadent chocolate cookie. Chocolate lovers beware. 7 oz. bag. Contains:

Galleta con chispas del dulce Heath. The original Classic Cookie recipe filled with pieces of butter toffee Heath® candy. Your dreams have come true! 7 oz. bag. Contains: 🚳 🗯 🖷 🌭 🧳 - Almond\* \$12.00