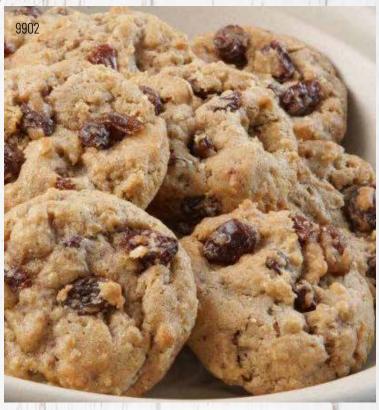

## 9902 OATMEAL RAISIN COOKIE DOUGH Avena y pasas. A blend of oats and raisins come together to create an old-fashioned family favorite. 36 pre-portioned cookies. Contains: (2) (3) \$22.00