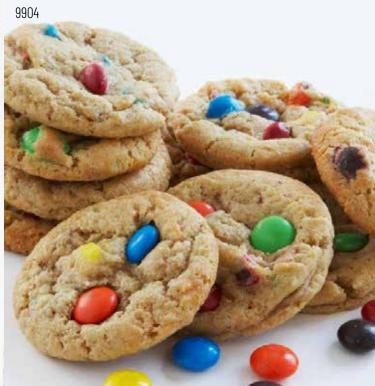

### 9904 CANDY COOKIE DOUGH

Dulce. Milk chocolate gem candies mixed together in a delicious sugar cookie makes a wonderful treat for all ages. 36 pre-portioned cookies. A Contains: S & S & \$24.00