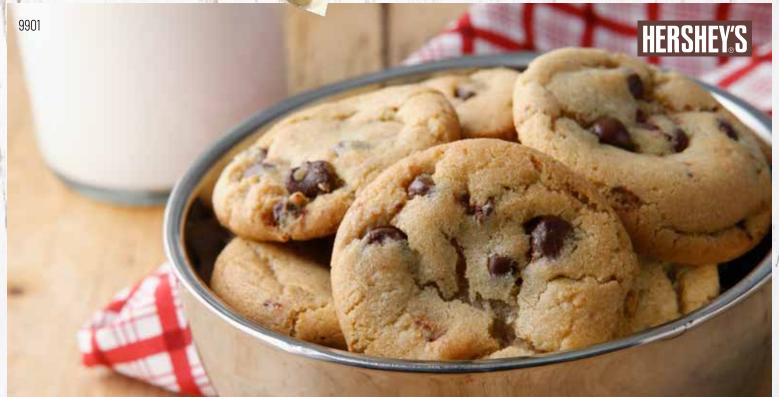

### 9901 CHOCOLATE CHIP COOKIE DOUGH

Chispas de chocolate. This moist and chewy cookie is full of rich chocolate chips and a classic beyond compare. 36 pre-portioned cookies. 🛦 Contains: 🖄 🐉 🦷 🗽 \*\$22.00