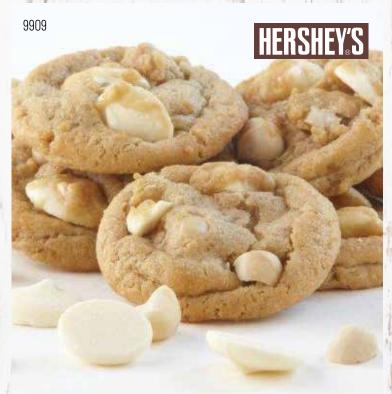

### 9909 WHITE CHIP MACADAMIA COOKIE DOUGH

Chocolate blanco y nuez de macadamia. Creamy white chocolate blended with lightly roasted macadamia nuts is a heavenly combination. 36 pre-portioned cookies. Contains: