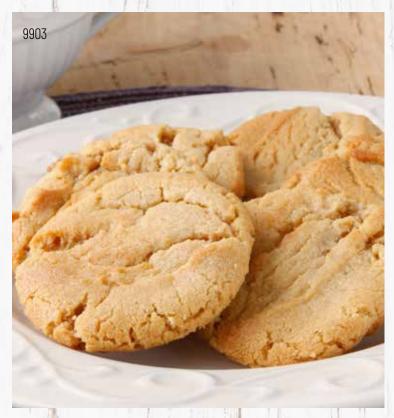

### 9903 PEANUT BUTTER COOKIE DOUGH

Mantequilla de cacahuate. Creamy peanut butter in a moist and chewy cookie is an irresistible treat for peanut butter lovers. 36 preportioned cookies. 🛕 Contains: 👰 🗯 🕤 🍇 🧳 - Peanuts\* \$22.00