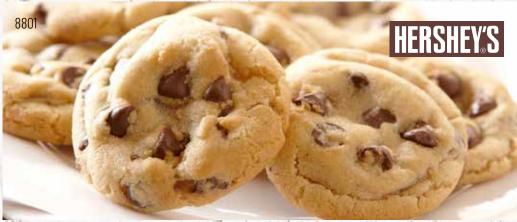

### 8801 CHOCOLATE CHIP COOKIE DOUGH

Chispas de chocolate. This moist and chewy cookie is full of rich chocolate chips and a classic beyond compare. 2 Ib Scoop & Bake tub.

Contains: (A) 🐉 🖺 📞 \* \$20.00