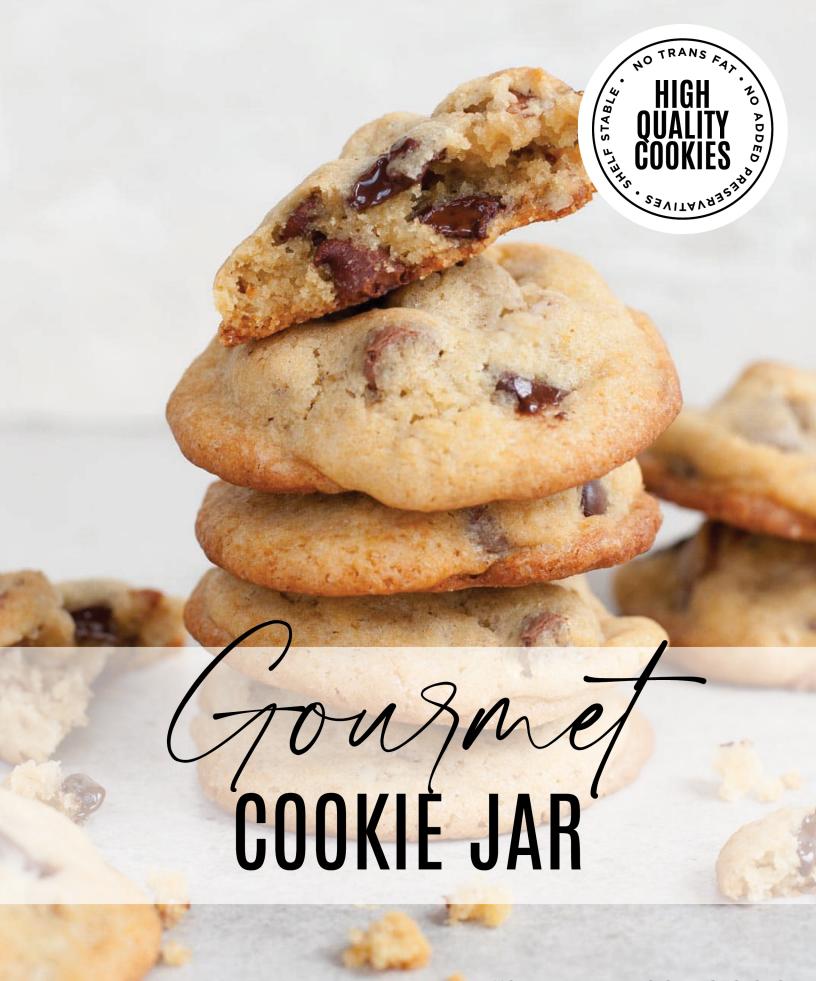

# Pre-Potioned COOKIE DOUGH





## 9902 OATMEAL RAISIN COOKIE DOUGH Avena y pasas. A blend of oats and raisins come together to create an old-fashioned family favorite. 36 pre-portioned cookies. Contains: (2) (3) \$22.00



### 9901 CHOCOLATE CHIP COOKIE DOUGH

Chispas de chocolate. This moist and chewy cookie is full of rich chocolate chips and a classic beyond compare. 36 pre-portioned cookies. 🛦 Contains: 🖄 🐉 🦷 🗽 \*\$22.00



### 9903 PEANUT BUTTER COOKIE DOUGH

Mantequilla de cacahuate. Creamy peanut butter in a moist and chewy cookie is an irresistible treat for peanut butter lovers. 36 preportioned cookies. 🛕 Contains: 👰 🗯 🕤 🍇 🧳 - Peanuts\* \$22.00



### 9904 CANDY COOKIE DOUGH

Dulce. Milk chocolate gem candies mixed together in a delicious sugar cookie makes a wonderful