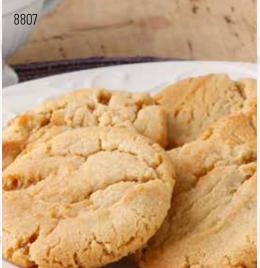

### 8807 PEANUT BUTTER COOKIE DOUGH

Mantequilla de cacahuate. Creamy peanut butter in a moist and chewy cookie is an irresistible treat for peanut butter lovers. 2 lb Scoop & Bake tub. 🛦 Contains: Francis 20.00 - Peanuts\*