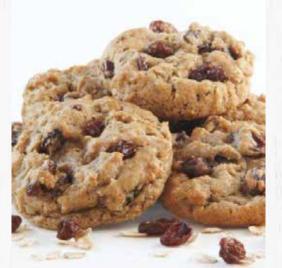

## 9902 OATMEAL RAISIN COOKIE DOUGH Avena y pasas. A blend of oats and raisins come together to create an old-fashioned family favorite. 36 pre-portioned cookies. Contains: (2) (3) \$22.00