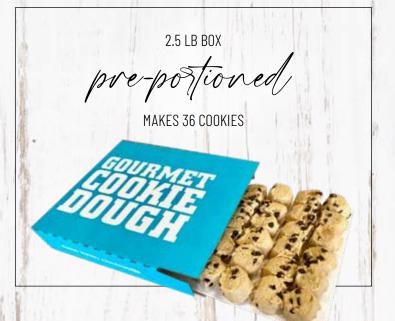

# Pre-Potioned COOKIE DOUGH





## 9902 OATMEAL RAISIN COOKIE DOUGH Avena y pasas. A blend of oats and raisins come together to create an old-fashioned family favorite. 36 pre-portioned cookies. Contains: (2) (3) \$22.00



### 9901 CHOCOLATE CHIP COOKIE DOUGH

Chispas de chocolate. This moist and chewy cookie is full of rich chocolate chips and a classic beyond compare. 36 pre-portioned cookies. 🛦 Contains: 🖄 🐉 🦷 🗽 \*\$22.00



### 9903 PEANUT BUTTER COOKIE DOUGH

Mantequilla de cacahuate. Creamy peanut butter in a moist and chewy cookie is an irresistible treat for peanut butter lovers. 36 preportioned cookies. 🛕 Contains: 👰 🗯 🕤 🍇 🧳 - Peanuts\* \$22.00



### 9904 CANDY COOKIE DOUGH

Dulce. Milk chocolate gem candies mixed together in a delicious sugar cookie makes a wonderful treat for all ages. 36 pre-portioned c