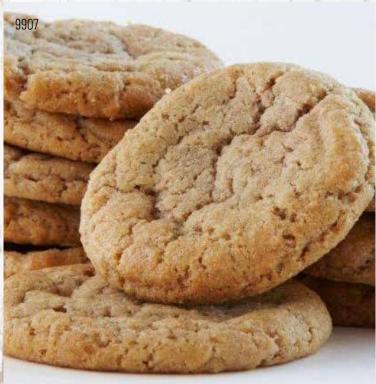

### 9907 SNICKERDOODLE COOKIE DOUGH

Canela y azúcar. Cinnamon and sugar swirled together creates a delicious treat perfect for any time of the day. 36 pre-portioned cookies. Contains: (2) \$\frac{1}{2} \frac{1}{2} \frac{1}{