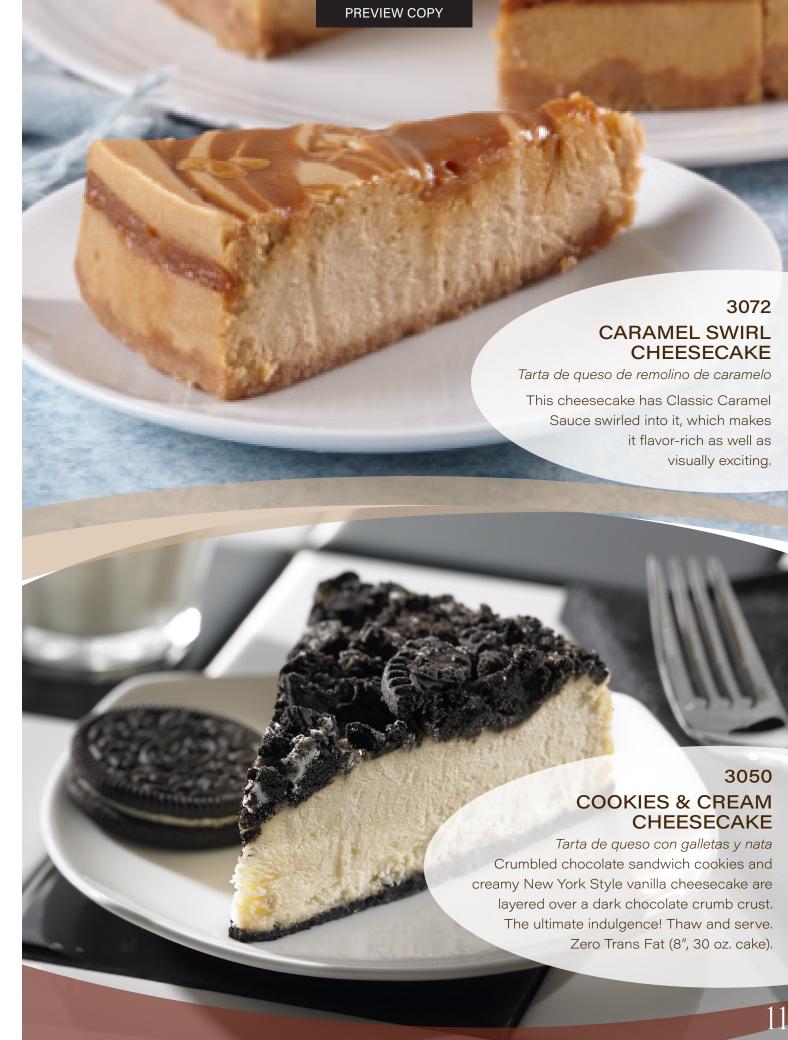

3099 CINNAROLL® GOURMET **CINNAMON ROLLS** Rollos de Canela Soft, fragrant cinnamon rolls covered in REAL Kraft Philadelphia® brand cream cheese icing. Thaw and serve. 12 rolls, 33 oz. 0<sub>b</sub> 1061 **BEN'S PRETZEL BITES** Ben's Soft Pretzel Bites Bite-sized soft pretzels that are perfect for snacking with salt packet.