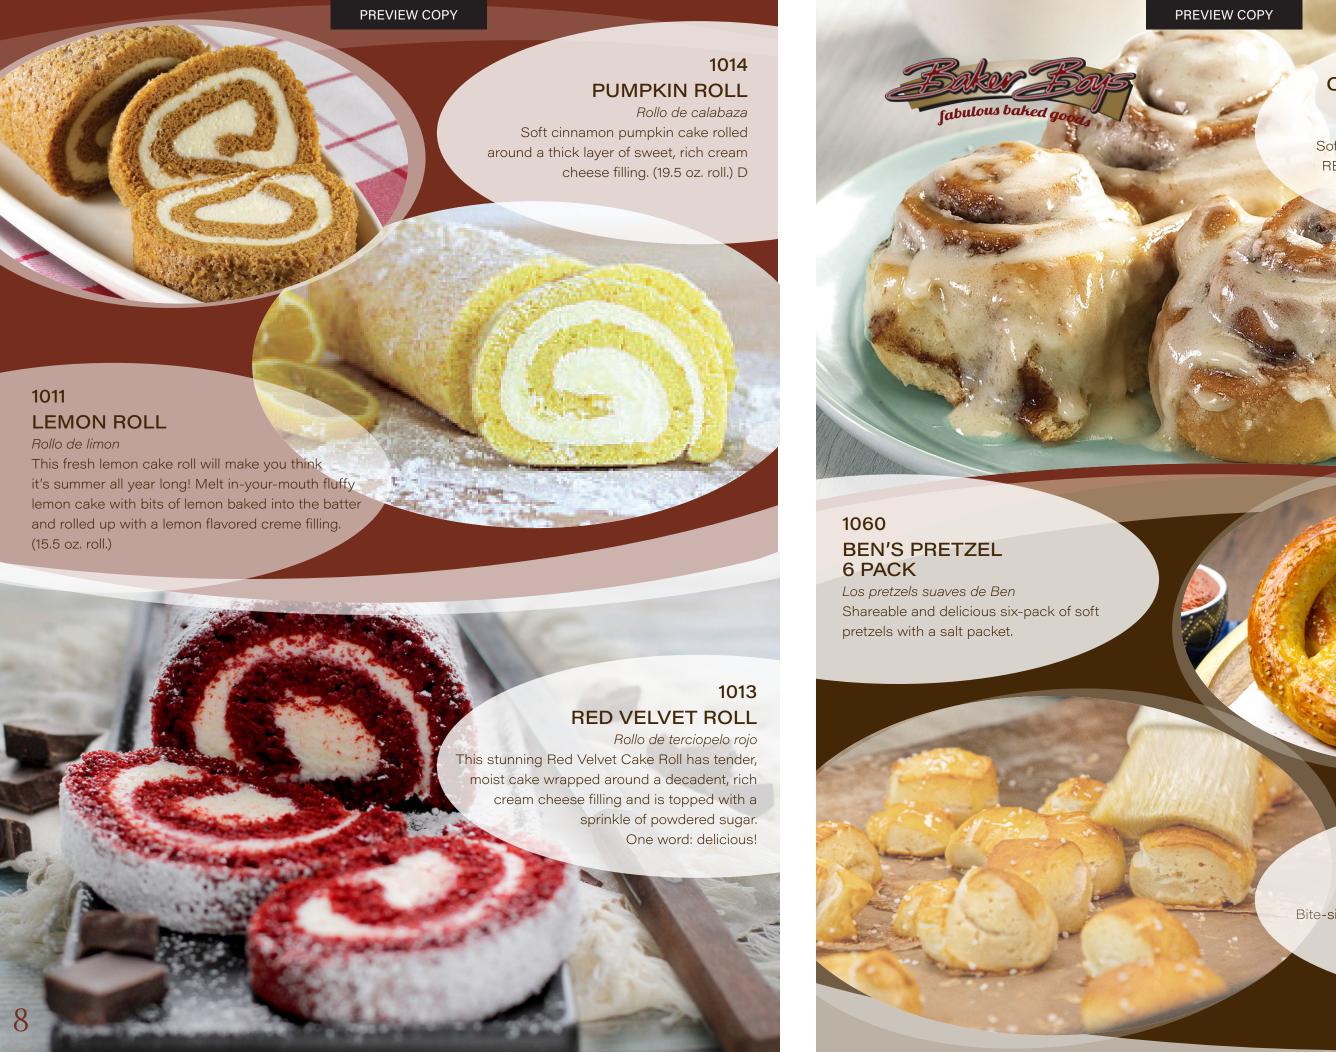

3099 CINNAROLL® GOURMET **CINNAMON ROLLS** Rollos de Canela Soft, fragrant cinnamon rolls covered in REAL Kraft Philadelphia® brand cream cheese icing. Thaw and serve. 12 rolls, 33 oz. 0<sub>b</sub> 1061 **BEN'S PRETZEL BITES** Ben's Soft Pretzel Bites Bite-sized soft pretzels that are perfect for snacking with salt packet.