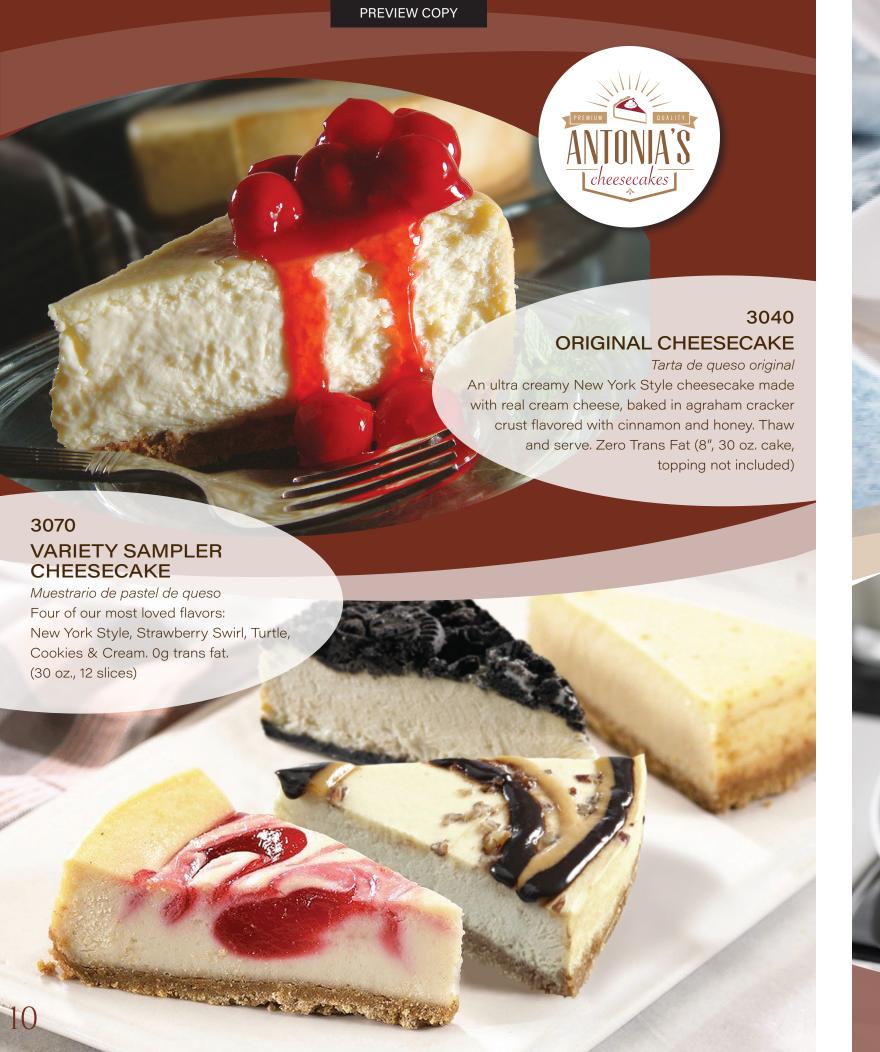

3080

THE CHEESECAKE FACTORY BAKERY ORIGINAL CHEESECAKE

Tarta de queso original
Our famous creamy cheesecake with
a graham cracker crust. 7 inch,
Pre-sliced, 34 oz. ▲

3083

## THE CHEESECAKE FACTORY BAKERY STRAWBERRY TOPPED

Fresa rematada

Our Original recipe, rich, creamy and light baked in a graham cracker crust and topped with a delicious strawberry preserve and whipped cream. 7 inch, Pre-sliced, 36 oz. &