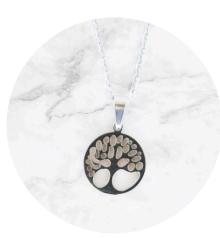

### TREE OF LIFE NECKLACE

Look no further for the best gift for someone who loves jewelry! Approx. 18" L, includes necklace extender. Pendant approx. 1/2" dia.