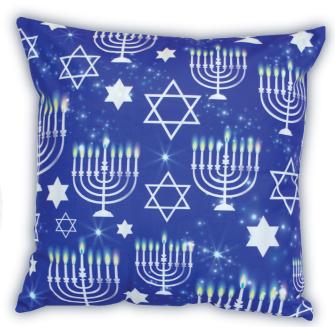

### HANUKKAH PILLOW

Our Hanukkah pillow design is sure to bring a festive atmosphere into your space. Convenient removable cover and individual insert included. Approx. 18" W x 18" H.