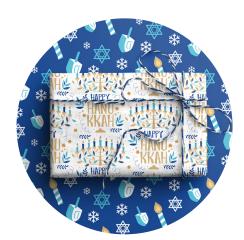

# HANUKKAH REVERSIBLE ROLL WRAP

Heavyweight and peek-proof Hanukkah wrap. 30 sq. ft. (24" x 15')

Accesorize your keys with this elegant keychain. It has the tree of life and a hamsa pendant. Approx. 3" L.